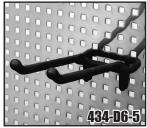

## 434 SERIES HOOK AND PEG EXPLANATION

The 434 Series come with a variety of hooks of different lengths for many uses. Utilize the shorter hooks at the top of the unit will allow items to be stored higher on the panel. Also included are pegs to help keep items from swinging during opening and closing.

Any standard pegboard hook is compatible with this product. Also additional Hook or Pegs may be ordered by calling Customer Service at (800) 626-1126. Refer to the part number below, last digit in part number is the pack quantity.