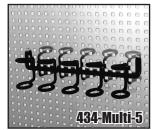

## 434 SERIES HOOK AND PEG EXPLANATION

The 434 Series come with a variety of hooks of different lengths for many uses. Utilize the shorter hooks at the top of the unit will allow items to be stored higher on the panel. Also included are pegs to help keep items from swinging during opening and closing.

Any standard pegboard hook is compatible with this product. Also additional Hook or Pegs may be ordered by calling Customer Service at (800) 626-1126. Refer to the part number below, last digit in part number is the pack quantity.