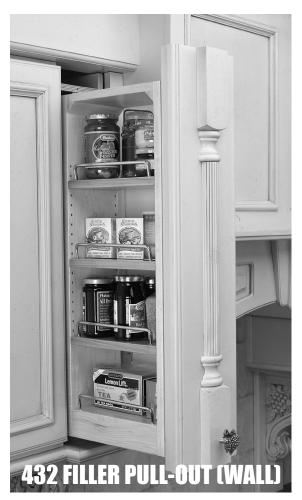

## OTHER PRODUCTS IN THE FILLER PULLOUT FAMILY!

## 432 SERIES WALL FILLER PULL-OUTS COME IN THREE HEIGHTS!