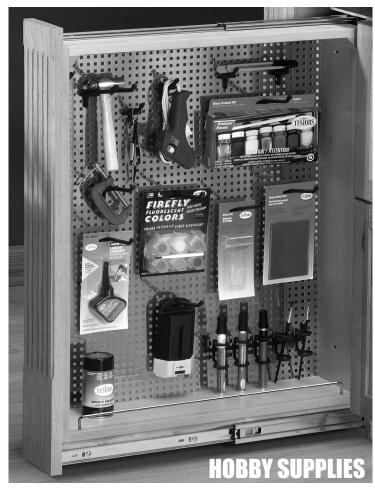

## INSTALLER: PLEASE RETAIN FOR CONSUMER USE

## 434 SERIES HOOK AND PEG EXPLANATION





The 434 Series come with a variety of hooks of different lengths for many uses. Utilize the shorter hooks at the top of the unit will allow items to be stored higher on the panel. Also included are pegs to help keep items from swinging during opening and closing.





Any standard pegboard hook is compatible with this product. Also additional Hook or Pegs may be ordered by calling Customer Service at (800) 626-1126. Refer to the part number below, last digit in part number is the pack quantity.





























## OTHER PRODUCTS IN THE FILLER PULLOUT FAMILY!





## 432 SERIES WALL FILLER PULL-OUTS COME IN THREE HEIGHTS!