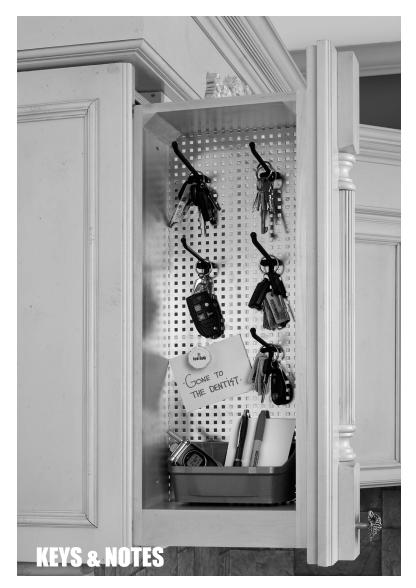

## 434 SERIES HOOK AND PEG EXPLANATION

The 434 Series come with a variety of hooks of different lengths for many uses. Utilize the shorter hooks at the top of the unit will allow items to be stored higher on the panel. Also included are pegs to help keep items from swinging during opening and closing.

Any standard pegboard hook is compatible with this product. Also additional Hook or Pegs may be ordered by calling Customer Service at (800) 626-1126. Refer to the part number below, last digit in part number is the pack quantity.