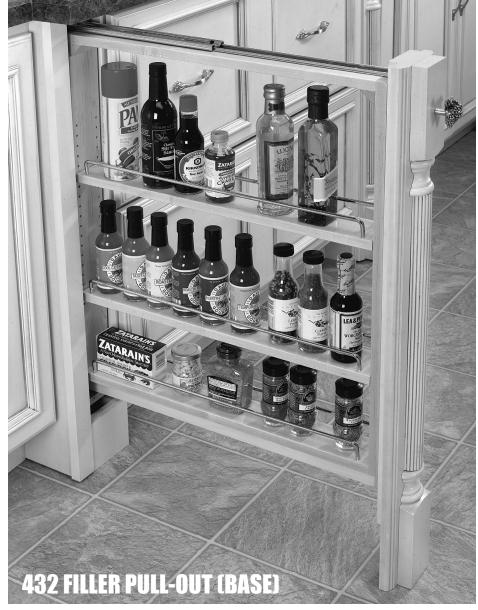

## INSTALLER: PLEASE RETAIN FOR CONSUMER USE

## 434 SERIES HOOK AND PEG EXPLANATION





The 434 Series come with a variety of hooks of different lengths for many uses. Utilize the shorter hooks at the top of the unit will allow items to be stored higher on the panel. Also included are pegs to help keep items from swinging during opening and closing.





Any standard pegboard hook is compatible with this product. Also additional Hook or Pegs may be ordered by calling Customer Service at (800) 626-1126. Refer to the part number below, last digit in part number is the pack quantity.





























## OTHER PRODUCTS IN THE FILLER PULLOUT FAMILY!





## 432 SERIES WALL FILLER PULL-OUTS COME IN THREE HEIGHTS!