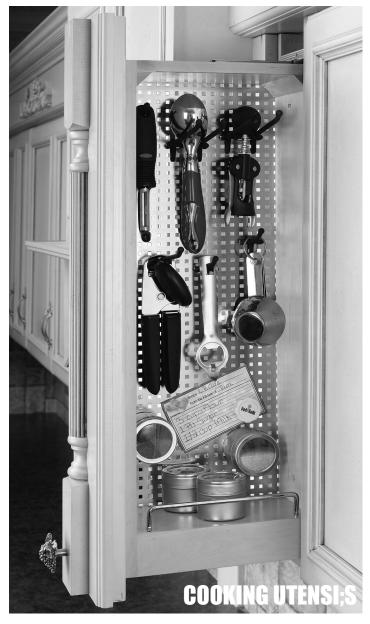

## INSTALLER: PLEASE RETAIN FOR CONSUMER USE

## 434 SERIES HOOK AND PEG EXPLANATION





The 434 Series come with a variety of hooks of different lengths for many uses. Utilize the shorter hooks at the top of the unit will allow items to be stored higher on the panel. Also included are pegs to help keep items from swinging during opening and closing.





Any standard pegboard hook is compatible with this product. Also additional Hook or Pegs may be ordered by calling Customer Service at (800) 626-1126. Refer to the part number below, last digit in part number is the pack quantity.





























## OTHER PRODUCTS IN THE FILLER PULLOUT FAMILY!





## 432 SERIES WALL FILLER PULL-OUTS COME IN THREE HEIGHTS!