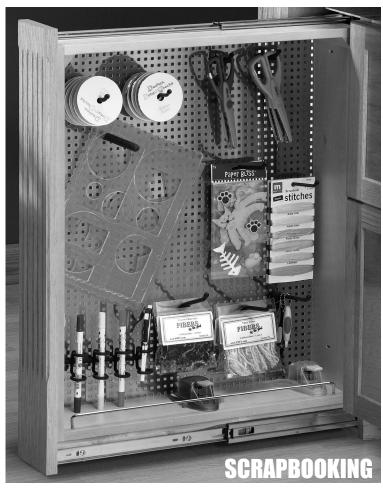

## INSTALLER: PLEASE RETAIN FOR CONSUMER USE

## 434 SERIES HOOK AND PEG EXPLANATION





The 434 Series come with a variety of hooks of different lengths for many uses. Utilize the shorter hooks at the top of the unit will allow items to be stored higher on the panel. Also included are pegs to help keep items from swinging during opening and closing.





Any standard pegboard hook is compatible with this product. Also additional Hook or Pegs may be ordered by calling Customer Service at (800) 626-1126. Refer to the part number below, last digit in part number is the pack quantity.





























## OTHER PRODUCTS IN THE FILLER PULLOUT FAMILY!





## 432 SERIES WALL FILLER PULL-OUTS COME IN THREE HEIGHTS!