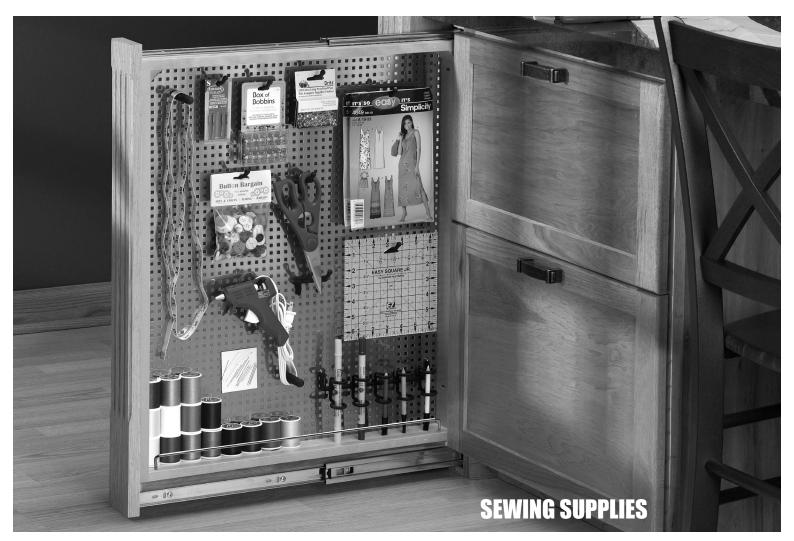

## INSTALLER: PLEASE RETAIN FOR CONSUMER USE

## 434 SERIES HOOK AND PEG EXPLANATION





The 434 Series come with a variety of hooks of different lengths for many uses. Utilize the shorter hooks at the top of the unit will allow items to be stored higher on the panel. Also included are pegs to help keep items from swinging during opening and closing.





Any standard pegboard hook is compatible with this product. Also additional Hook or Pegs may be ordered by calling Customer Service at (800) 626-1126. Refer to the part number below, last digit in part number is the pack quantity.





























## OTHER PRODUCTS IN THE FILLER PULLOUT FAMILY!





## 432 SERIES WALL FILLER PULL-OUTS COME IN THREE HEIGHTS!