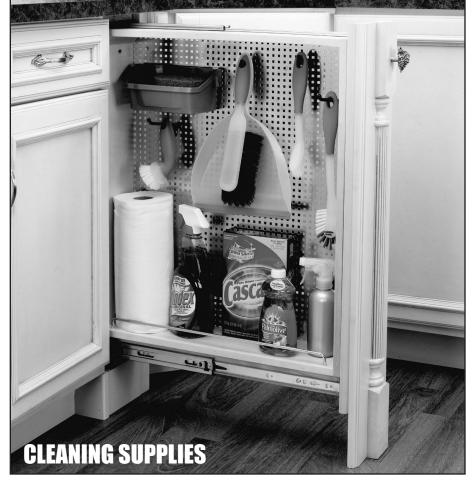

## INSTALLER: PLEASE RETAIN FOR CONSUMER USE

## 434 SERIES HOOK AND PEG EXPLANATION





The 434 Series come with a variety of hooks of different lengths for many uses. Utilize the shorter hooks at the top of the unit will allow items to be stored higher on the panel. Also included are pegs to help keep items from swinging during opening and closing.





Any standard pegboard hook is compatible with this product. Also additional Hook or Pegs may be ordered by calling Customer Service at (800) 626-1126. Refer to the part number below, last digit in part number is the pack quantity.





























## OTHER PRODUCTS IN THE FILLER PULLOUT FAMILY!





## 432 SERIES WALL FILLER PULL-OUTS COME IN THREE HEIGHTS!