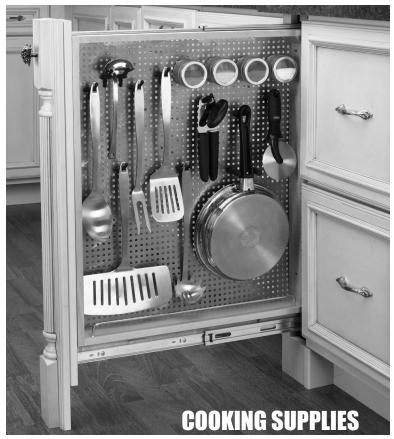

## 434 SERIES HOOK AND PEG EXPLANATION

The 434 Series come with a variety of hooks of different lengths for many uses. Utilize the shorter hooks at the top of the unit will allow items to be stored higher on the panel. Also included are pegs to help keep items from swinging during opening and closing.

Any standard pegboard hook is compatible with this product. Also additional Hook or Pegs may be ordered by calling Customer Service at (800) 626-1126. Refer to the part number below, last digit in part number is the pack quantity.