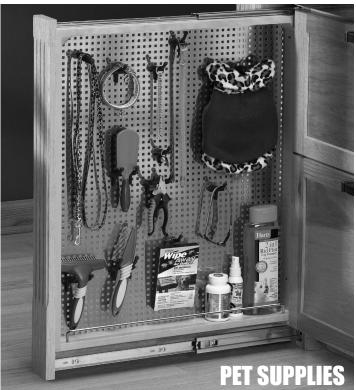

## INSTALLER: PLEASE RETAIN FOR CONSUMER USE

## 434 SERIES HOOK AND PEG EXPLANATION





The 434 Series come with a variety of hooks of different lengths for many uses. Utilize the shorter hooks at the top of the unit will allow items to be stored higher on the panel. Also included are pegs to help keep items from swinging during opening and closing.





Any standard pegboard hook is compatible with this product. Also additional Hook or Pegs may be ordered by calling Customer Service at (800) 626-1126. Refer to the part number below, last digit in part number is the pack quantity.





























## OTHER PRODUCTS IN THE FILLER PULLOUT FAMILY!





## 432 SERIES WALL FILLER PULL-OUTS COME IN THREE HEIGHTS!