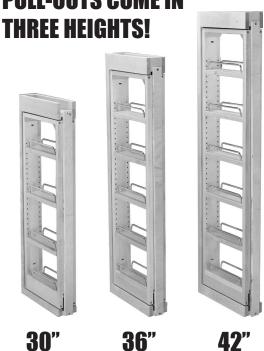

## OTHER PRODUCTS IN THE FILLER PULLOUT FAMILY!

## 432 SERIES WALL FILLER PULL-OUTS COME IN THREE HEIGHTS!